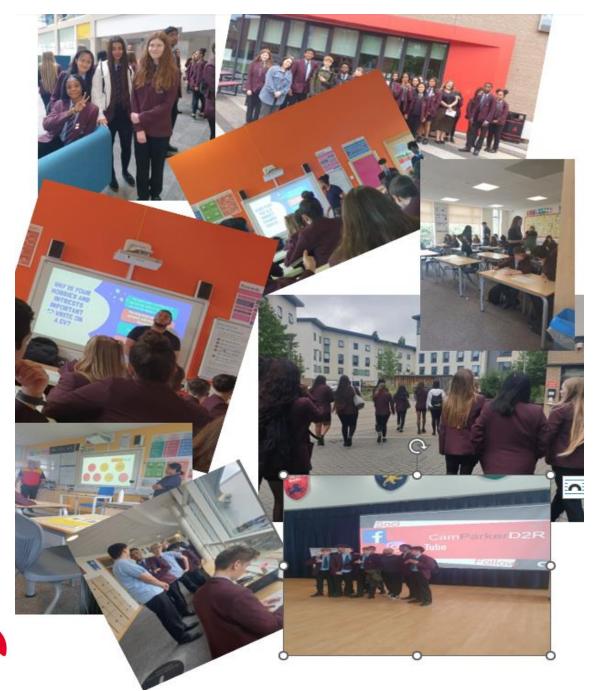

#### Monday - Teamwork

The sessions on Monday were all about building the Year 12s teamwork skills. In the morning they had the motivational speaker Cam Parker followed by a team skills presentation. To build on this students worked as teams to complete some tricky problem-solving tasks, working with people in their year group whom they usually wouldn't work with. The day ended with a problem solving and presentation workshop.

#### Tuesday - Problem Solving

One Tuesday, students worked all day in their groups so solve a worked based problem. They had a HR Problem, a Diversity Problem or a Strategy Challenge to solved in their groups. They had to perform a SWOT analysis of the companies and then work out how they would solve their problem before presenting to the rest of the year. All groups did brilliantly and really understood the challenge they had taken on.

#### Wednesday – Dragon's Den

This day was all about business, with the help of the brilliant Project Platform. In their teams, students worked through different stages to help them create a good or service that they would have liked investment in. Students discussed ideas, different roles within in companies and salaries, they thought about marketing and profits before presenting their business to the Dragon's. We had some amazing ideas from a cocktail making vending machine to an Al collar that helped you understand what your pet was saying.

#### Thursday – Careers

In these sessions, students received a presentation on interview skills and the does and don'ts of a good interview, thinking about using the STAR method. They also had talks from Ask Apprentices and Oxford Brookes University about the different next paths in life. Then in the afternoon students had the opportunity to go to a range of talks from different industries such as the police, solicitors, childcare professionals and the RAF.

### Friday - Interview Time

To finish off the week, Year 12s created their own professional LinkedIn profile to help them connect with professionals when they start in the big wide world and then practiced their own elevator pitch to help sell themselves in 30 seconds. Then to finish off, students had a mock interview with some a range of different employers who asked them a range of questions. All students did brilliantly and were dressed the part!