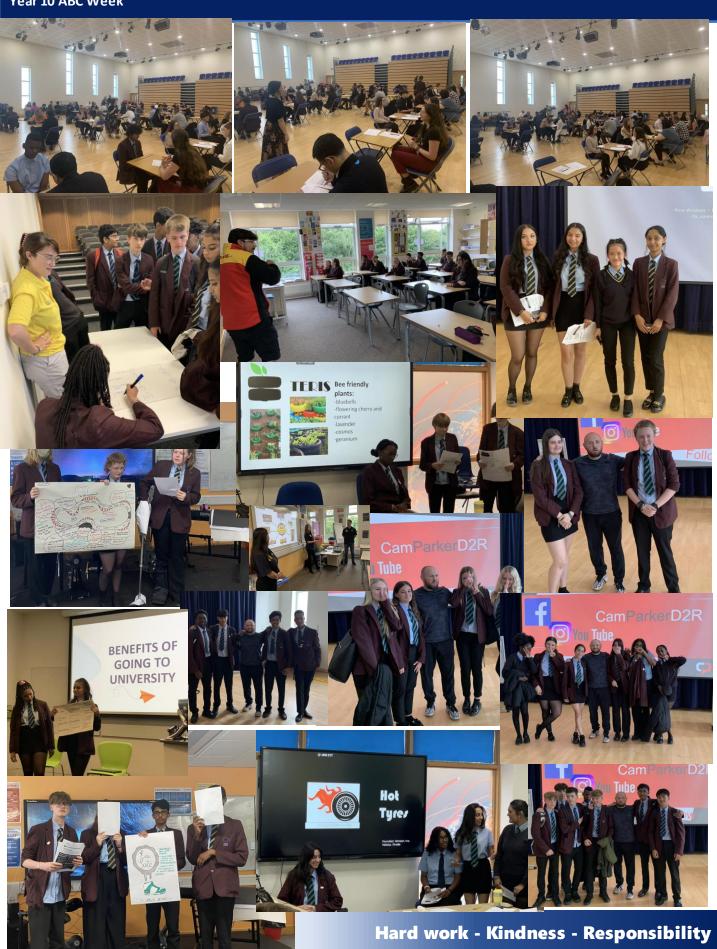

Your Careers Hub's and its new look, based in the library. Im looking forward to working with all students at Swindon Academy in the future!

ABC week for Year 10s

Thankyou to all year 10 students and staff for making it a fabulous event. This is the first ABC week I have been involved in since working here, I have enjoyed it very much. Looking forward to working with all students in the future to talk everything career related. Ms King :-)

## ABC Week Memories..... Well Done Year 10

For questions about careers, contact our Student Careers Officer: <a href="mailto:daniela.king@swindon-academy.org">daniela.king@swindon-academy.org</a>