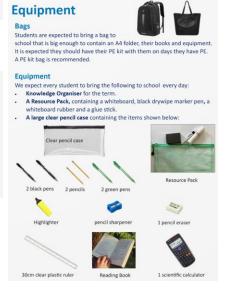

a natural colour and a sensible length for school activities. Any use of makeup should be discreet. Hair should be kept in a natural colour and sensible style for school. We do not permit extreme styles or colours.

#### PE Uniform List

#### Outdoor:

- Swindon Academy Navy Polo Shirt \* (College colour specific)
- Swindon Academy Hoody\* or Rugby shirt (optional)
- · Navy Blue Skort/ shorts or Navy Tracksuit Bottoms (plain)
- Long Navy Blue Socks
- Shin Pads
- · Moulded Football Boots (recommended)
- Swindon Academy Rain Jacket\* (optional)
- Sports Trainers
- Gum Shield (recommended)

All jewellery must be removed for PE and long hair tied up.

#### Indoor:

- Academy Navy Polo Shirt\* (College colour specific)
- Navy Blue Skort or shorts
- Long Navy Blue Socks

### **Equipment List**



## Prep changes for September 2023.

Following an assembly with all students this week regarding prep changes, we have sent all parents the following letter outlining the changes from September.



7th July 2023

Principal: Mrs Ruth Robinson BA (Hons)

Swindon Academy Beech Avenue Swindon SN2 1JR

t 01793 426900

e: admin@swindon-academy.org

#### KS3 prep arrangements from September 2023

I am writing to inform you of changes that will be taking place with regards to prep in Years 7, 8 and 9 from September 2023.

Earlier this year, we removed prep detentions from KS3 to allow students to take more ownership, reduce anxiety and attend more after school clubs.

Whilst many students have demonstrated great personal responsibility by continuing to do their prep, we feel it is important to r