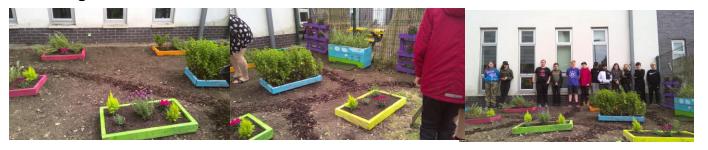

This week, Year 7 have been learning more about how to protect and care for their local environment and the people who live in our community. They have been getting involved in 10 different activities to improve the environment for local wildlife as well as giving back to local residents.

Holiday at home

Big Lunch

**Forest** 

**Tree Decorations** 

Gardening

Little Libraries

Pinehurst Funday

Bug Hotels