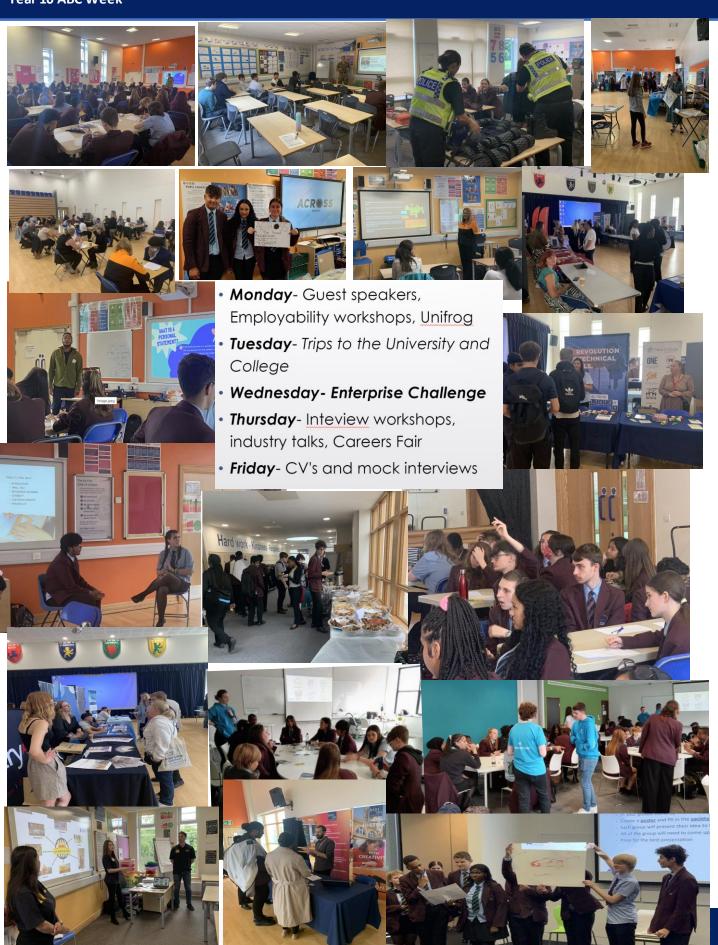

Your Careers Hub's and its new look, based in the library. Im looking forward to working with all students at Swindon Academy in the future!

ABC week for Year 10s

Thankyou to all year 10 students and staff for making it a fabulous event. This is the first ABC week I have been involved in since working here, I have enjoyed it very much. Looking forward to working with all students in the future to talk everything career related. Ms King :-)

## ABC Week Memories..... Well Done Year 10

For questions about careers, contact our Student Careers Officer: <a href="mailto:daniela.king@swindon-academy.org">daniela.king@swindon-academy.org</a>